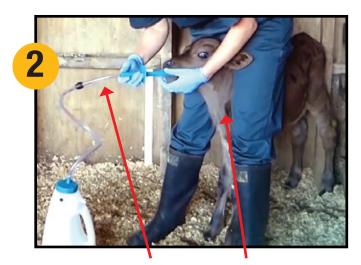

### **During Flow:**

Hold the mouthpiece in place throughout feeding – hold with the calf so if the calf moves the mouthpiece moves with the calf. Do not let the tube pull out more than one inch during fluid flow. Never let the calf drop its head below the level of the stomach.

### **Removing the Tube:**

Wait at least one second after all liquid has finished running through, then gently remove.