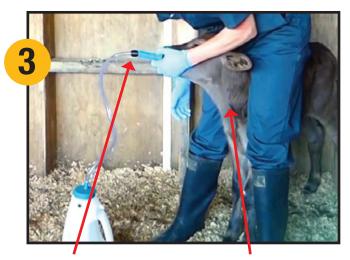

# **HOW TO USE – TRUSTI TUBER**

Pass the flexible tube through the mouthpiece so tube enters the oesophagus.

Oesophagus.

Stopper and calf size guides for easy positioning.

When the tube has passed into the oesophagus it is safe to raise the bottle.

## **NUMBER ONE RULE:**

Never let fluid flow unless the tube is safely in the oesophagus.

### **During Flow:**

Hold the mouthpiece in place throughout feeding – hold with the calf so if the calf moves the mouthpiece moves with the calf. Do not let the tube pull out more than one inch during fluid flow. Never let the calf drop its head below the level of the stomach.