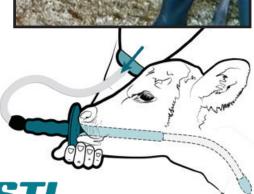

# **HOW TO USE – TRUSTI TUBER**

Pass the flexible tube through the mouthpiece so tube enters the oesophagus.

Oesophagus.

Stopper and calf size guides for easy positioning.

When the tube has passed into the oesophagus it is safe to raise the bottle.

## **NUMBER ONE RULE:**

Never let fluid flow unless the tube is safely in the oesophagus.