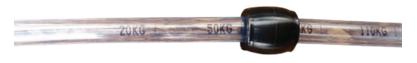

### STOPPER POSITION & CALF SIZE MARKERS:

- Please consider the calf size markers a MINIMUM distance to pass the tube through.
- The stopper should be positioned to the RIGHT HAND SIDE of the appropriate mark. Do not underestimate calf size as it is better to pass the tube farther than not far enough. If feeding a group of calves we recommend you set the stopper position to the largest calf in the mob.