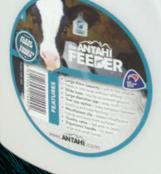

# **HOW TO USE – TRUSTI TUBER**

Pass the flexible tube through the mouthpiece so tube enters the oesophagus.

Oesophagus.

Stopper and calf size guides for easy positioning.

When the tube has passed into the oesophagus it is safe to raise the bottle.

## **NUMBER ONE RULE:**

Never let fluid flow unless the tube is safely in the oesophagus.

### **During Flow:**

Hold the mouthpiece in place throughout feeding – hold with the calf so if the calf moves the mouthpiece moves with the calf. Do not let the tube pull out more than one inch during fluid flow. Never let the calf drop its head below the level of the stomach.