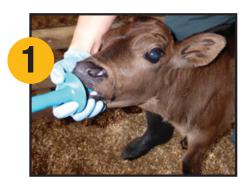

and discomfort - soft, flexible tube, swallows easily and the calf struggling is minimised making the process very easy to learn.

- Large 4 Litre capacity bottle
- Ergonomic bottle handle perfect for large and small hands
- Reliable valve fast flow even with thick colostrum





within the oesophagus.

Clip on bottle keeps mouthpiece clean & away from surfaces.



**Comes with Peach Teat** cap for easy transition between teat and tuber.

Contact us 1800 666 269 • daviesway.com.au Product Code: 2500 - CALF TRUSTI TUBER STARTER PACK



# **HOW TO USE – TRUSTI TUBER**



Pass the flexible tube through the mouthpiece so tube enters the oesophagus.

Oesophagus.



Stopper and calf size guides for easy positioning.

When the tube has passed into the oesophagus it is safe to raise the bottle.



The mouthpiece sits comfortably against the muzzle

## **NUMBER ONE RULE:**

Never let fluid flow unless the tube is safely in the oesophagus.

### **During Flow:**

Hold the mouthpiece in place throughout feeding – hold with the calf so if the calf moves the mouthpiece moves with the calf. Do not let the tube pull out more than one inch during fluid flow. Never let the calf drop its head below the level of the stomach.

### **Removing the Tube:**

Wait at least one second after all liquid has finished running through, then gently remove.

### STOPPER POSITION & CALF SIZE MARKERS:

- Please consider the calf size markers a MINIMUM distance to pass the tube through.
- The stopper should be positioned to the RIGHT HAND SIDE of the appropriate mark. Do not underestimate calf size as it is b