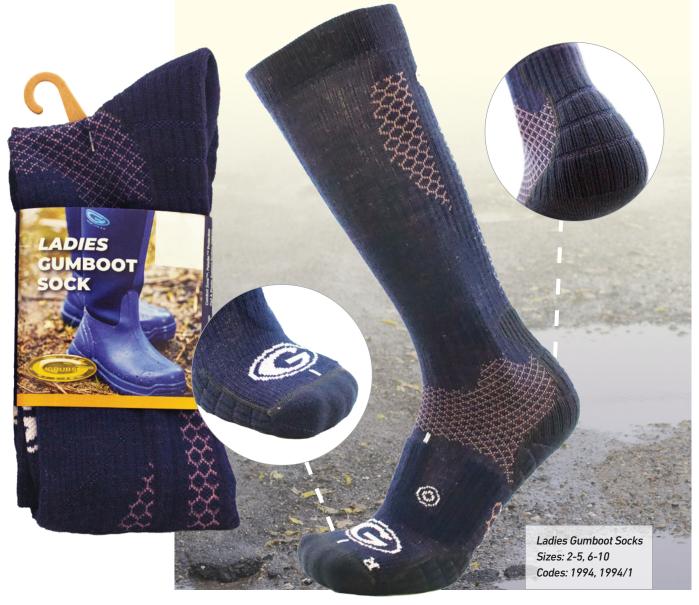

## **Ladies Gumboot Sock**

Designed to deliver all-day comfort and support when you need it most.

## **FEATURES:**

- BREATHABLE honeycomb mesh panels help breathability and moisture control.
- ELASTIC SUPPORT SYSTEM ESS™ and rib construction in strategic areas for a snug fit.
- DURABLE reinforced high-friction areas such as heel and toe for durability.
- TOE COMFORT seamless toe closure for ridge-free comfort.
- PALADIN<sup>TM</sup> TECHNOLOGY Paladin bridging system (a u-shaped cushioned pad placed specifically on the top of the sock, protects the foot's bony provinces & helps circulation).
- STAYS UP short, ribbed cuff for staying power.
- EXTRA CUSHIONING strategically placed cushioning offering an anatomical fit. Cushioned heel, toe, ball of foot, and up the achillies.
- EXTRA SUPPORT bandage knit around the ankle for additional support.